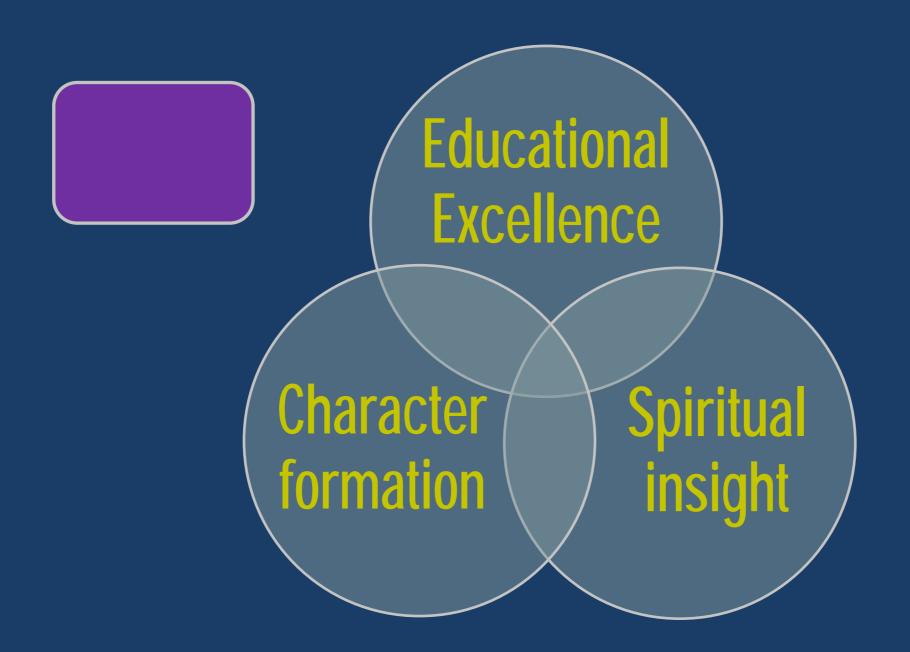

## ! "#\$%&" ()!%\*+,-".

## Welcome

### )+!%/&/\*#!\$#01!/\$&#2&+345





## Year 7



# Shape of the day

| 8.30 - 8.50  | Tutor/Collective worship         |
|--------------|----------------------------------|
| 8.50 - 9.45  | Period                           |
| 9.45 -10.40  | Period 2                         |
| 10.40 -10.55 | break                            |
| 10.55 -11.50 | Period 3                         |
| 11.50 -12.45 | Period 4                         |
| 12.45 -1.40  | lunch                            |
| 1.40 - 2.35  | Period 5/ afternoon registration |
| 2.35 -3.30   | Period 6                         |
| 3.30 - 4.30  | clubs                            |



### Extra curricular

- %&' ()\*+,-./O'
- 1&(2\*+, -, 3405)
- $\bullet$  6(27\*+)4+
- 847&943:-./0'
- ; 0/)\*-<543)<=-' (<: &)-' (//
- >?@?-/&(2&3<</li>
- A+2-743&BB
- C&(3-D-3&<\*2&+)\*(/